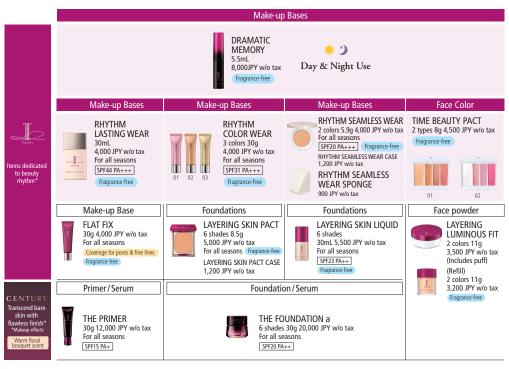

# TWANY Base Make-up Lineup

Choose the products that give you the texture you like.
\*Use the products with the ideal timing and way of applying to achieve your desired beauty.