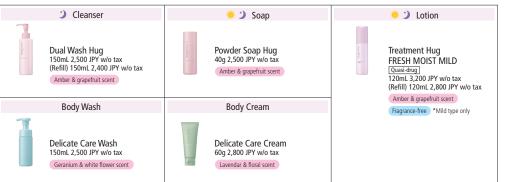

★★ SPF50+ • PA++++ • water-resistant ★★ **Body Cream** Enveloping Cream Serums Lip Balm Toner **BODY CREAM** BABY LIPID WEAR (Flower Garden) 100g 5,000 JPY w/o tax FRESH WATER LIP LIPID WEAR (mini) 50g 2,800 JPY w/o tax 180g 3,000 JPY w/o tax 170mL 2.500 JPY w/o tax 2q 2,000 JPY w/o tax Additional products Romantic green floral scent Lightly scented Fragrance-free Fragrance-free No added colors No added colors No added colors No added colors Hand Creams Miscellaneous HAND CREAM HAND CREAM TWANY COTTON (120 sheets) (Refresh Aroma) (Relax Aroma) 500 JPY w/o tax 50g 1,400 JPY w/o tax 50g 1,400 JPY w/o tax · Safe for baby skin Floral herbal scent Floral rose scent · 5-layer fluff inhibitor SPF32\*PA++ No added colors No added colors

# TWANY Hair-care Lineup Herbal garden scent



# TWANY&me



# TWANY Base Make-up Lineup

Choose the products that give you the texture you like.
\*Use the products with the ideal timing and way of applying to achieve your desired beauty.



### TWANY Lara Bouquet Lineup



SPF is a value that indicates the efficiency of skin protection from UVB rays; PA indicates protection from UVA rays. The international standard for measuring the SPF and PA value is set for a 2mg layer on each cm². Use them as a guideline when selecting your products. These items work well in conjunction with other cosmetics offering UV protection. Be sure to apply a sufficient amount evenly and thoroughly to the skin and reapply frequently. Note that small amounts of the product may not offer sufficient UV protection. To keep UV protection, reapply the product if it wears off