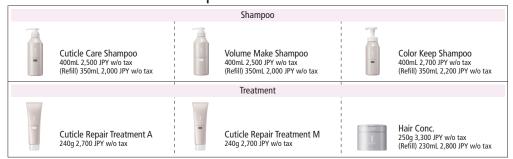

ater-resistant★★ SPF50+ • PA++++ • water-resistant ★★ **Body Cream** Enveloping Cream Serums Lip Balm Toner **BODY CREAM** BABY LIPID WEAR (Flower Garden) 100g 5,000 JPY w/o tax FRESH WATER LIP LIPID WEAR (mini) 50g 2,800 JPY w/o tax 180g 3,000 JPY w/o tax 170mL 2.500 JPY w/o tax 2q 2,000 JPY w/o tax Additional products Romantic green floral scent Lightly scented Fragrance-free Fragrance-free No added colors No added colors No added colors No added colors Hand Creams Miscellaneous HAND CREAM HAND CREAM TWANY COTTON (120 sheets) (Refresh Aroma) (Relax Aroma) 500 JPY w/o tax 50g 1,400 JPY w/o tax 50g 1,400 JPY w/o tax · Safe for baby skin Floral herbal scent Floral rose scent · 5-layer fluff inhibitor SPF32\*PA++ No added colors No added colors

# TWANY Hair-care Lineup Herbal garden scent



# TWANY&me



# TWANY Base Make-up Lineup

Choose the products that give you the texture you like.
\*Use the products with the ideal timing and way of applying to achieve your desired beauty.



### TWANY Lara Bouquet Lineup



SPF is a value that indicates the efficiency of skin protection from UVB rays; PA indicates protection from UVA rays. The international standard for measuring the SPF and PA value is set for a 2mg layer on each cm². Use them as a guideline when selecting your products. These items work well in conjunction with other cosmetics offering UV protection. Be sure to apply a sufficient amount evenly and thoroughly to the skin and reapply frequently. Note that small amounts of the product may not offer sufficient UV protection. To keep UV protection, reapply the product i