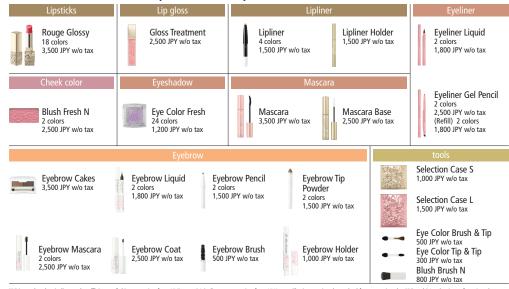

# TWANY Base Make-up Lineup

Choose the products that give you the texture you like.
\*Use the products with the ideal timing and way of applying to achieve your desired beauty.